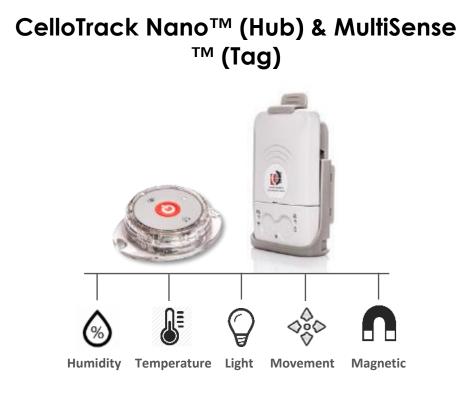

## Pointer IoT – Temperature & Humidity Control

Pointer IoT system provides the complete solution for monitoring and controlling the supply chain process