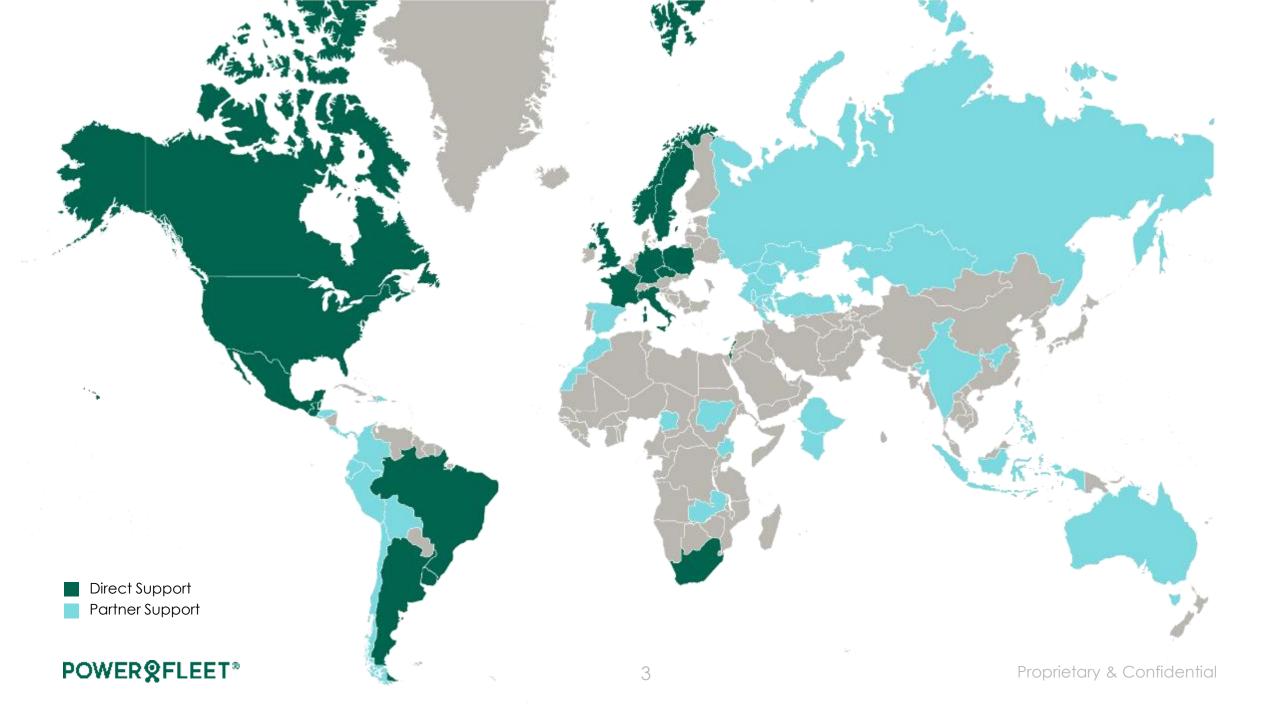

### Powerfleet: a U.S.-based Global IoT Company

25+
Years of Experience

800+
Employees

8,000+
Diverse Customers

620K+
Units Deployed

\$126M Combined Revenue\*

53
Patents

NASDAQ: PWFL \*TTM September 30, 2021