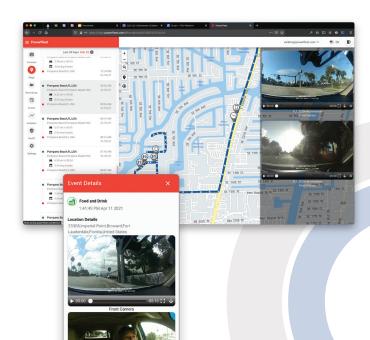

## Managing Your Vehicle Operations Effectively, Efficiently, And Safely

- Quickly find & analyze vehicle incidents and risks.
- Vista identifies, visualizes, and categorizes critical events so that you can quickly take corrective actions.
- Stream live video, download video events, and access all of your in-vehicle cameras through a secure and comprehensive portal.
- Vista is the solution to help you manage and control your vehicle operations effectively, efficiently and safely.

#### **Features**

- Manage all your vehicles from a secured cloud portal.
- Get instant access to live video and video retrievals for each vehicle.
- View vehicle GPS route tracking details and history logs.
- View and download captured video events.
- · Configure camera-event settings.
- Desktop & Mobile access to platform.